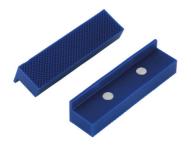

## **Magnetic Bench Vice Soft Jaws 113mm**

A pair of soft jaw inserts, suitable for use in a bench vice to prevent marking on softer materials. Manufactured from non-marring thermoplastic, and featuring strong magnets to keep the jaw pads securely in place. Ideal for automotive technicians, electricians, jewellers, modellers, hobbyists & DIY.

## **Additional Information**

- Non-marring soft jaw pads, designed to fit a bench vice.
- Dimensions: 113mm (4 1/2") x 28mm x 25mm.
- Manufactured from Thermoplastic Polyurethane (TPU), with 4x embedded magnets.
- 155mm Magnetic Multi-Groove Bench Vice Soft Jaws also available, please see Part No. 8779.